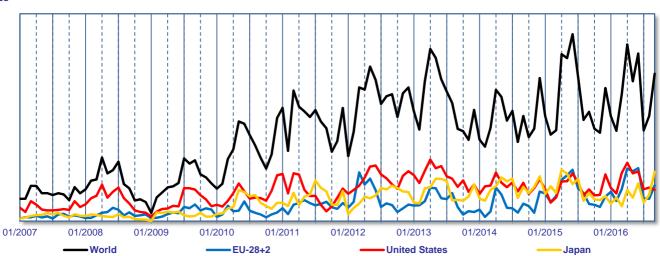

|
| Hong Kong       |      |       |      |          |           |
| Canada          |      |       |      |          |           |
| Australia       |      |       |      |          |           |
| Rest of World   |      |       |      |          |           |



Source: IHS

# Source: IHS

# Tonnes



**China Imports of Paper for Recycling by Month** 



# China Imports of Paper for Recycling by Grade and by Month

#### Tonnes



- 470710 Waste And Scrap Of Unbleached Kraft Paper Or Paperboard Or Of Corrugated Paper Or Paperboard

- 470790 Waste And Scrap Of Paper Or Paperboard, Nesoi, Including Unsorted Waste And Scrap

Source: IHS

## China Imports of Paper for Recycling by Origin - 470710

## Tonnes



## China Imports of Paper for Recycling by Origin - 470720

#### Tonnes



Source: IHS

# China Imports of Paper for Recycling by Origin - 470730

Tonnes



Source: IHS

# China Imports of Paper for Recycling by Origin - 470790

Tonnes





## **Methodology and Classifications**

#### Collection = utilisation + exports - imports

### Classifications used

#### **Utilisation and Collection**

Class I - Mixed Grades

Class II - Corrugated and Kraft

Class III - Newspapers and Magazines

Class IV - Other Grades

#### Trade (CN Codes)

4707 10 - Unbleached kraft paper or paperboard or corrugated paper or paperboard

4707 20 - Other paper or paperboard made mainly of bleached chemical pulp, not coloured in the mass

4707 30 - Paper or paperboard made mainly of mechanical pulp (for example, newspapers, journals and similar printed matter)

4707 90 - Other, including