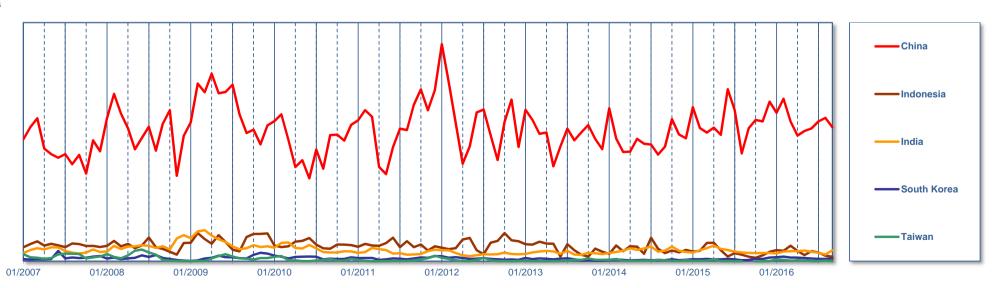

# China Imports of Paper for Recycling by Origin - Cumulative

| Partner Country | Qua  | ntity | Sh   | % Change |           |
|-----------------|------|-------|------|----------|-----------|
| Tonnes          | 2015 | 2016  | 2015 | 2016     | 2016/2015 |
| World           |      |       |      |          |           |
| EU 28+2         |      |       |      |          |           |
| United States   |      |       |      |          |           |
| Japan           |      |       |      |          |           |
| Hong Kong       |      |       |      |          |           |
| Canada          |      |       |      |          |           |
| Australia       |      |       |      |          |           |
| Rest of World   |      |       |      |          |           |

# Tonnes

**China Imports of Paper for Recycling by Month** 