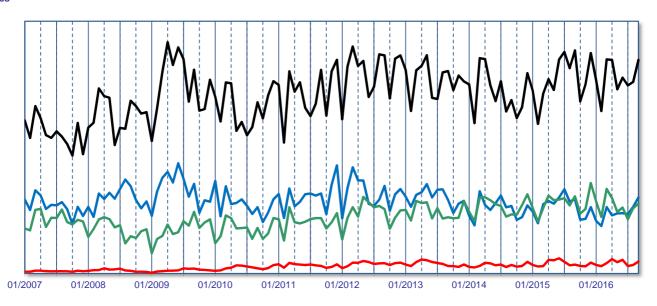

---|-------|------|----------|-----------|
| Tonnes          | 2015 | 2016  | 2015 | 2016     | 2016/2015 |
| World           |      |       |      |          |           |
| EU 28+2         |      |       |      |          |           |
| United States   |      |       |      |          |           |
| Japan           |      |       |      |          |           |
| Hong Kong       |      |       |      |          |           |
| Canada          |      |       |      |          |           |
| Australia       |      |       |      |          |           |
| Rest of World   |      |       |      |          |           |



Source: IHS

# Source: IHS

# Tonnes



**China Imports of Paper for Recycling by Month** 



# China Imports of Paper for Recycling by Grade and by Month

#### Tonnes



- 470710 Waste And Scrap Of Unbleached Kraft Paper Or Paperboard Or Of Corrugated Paper Or Paperboard

- 470790 Waste And Scrap Of Paper Or Paperboard, Nesoi, Including Unsorted Waste And Scrap

Source: IHS

## China Imports of Paper for Recycling by Origin - 470710

## Tonnes



## China Imports of Paper for Recycling by Origin - 470720

#### Tonnes



Source: IHS

# China Imports of Paper for Recycling by Origin - 470730

Tonnes



Source: IHS

# China Imports of Paper for Recycling by Origin - 470790

Tonnes





## **Methodology and Classifications**

#### Collection = utilisation + exports - imports

### Classifications used

#### **Utilisation and Collection**

Class I - Mixed Grades

Class II - Corrugated and Kraft

Class III - Newspapers and Magazines

Class IV - Other Grades

##