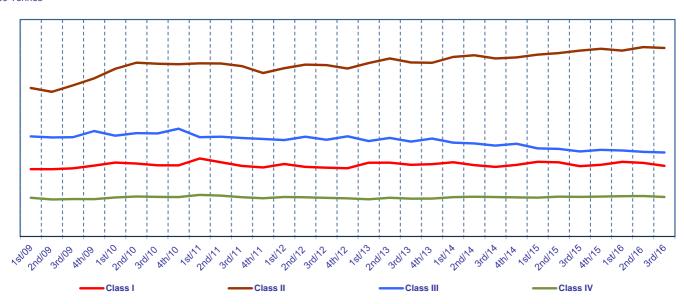

#### **Utilisation of Paper for Recycling in Europe\***

<sup>\*</sup> Europe = EU-28 countries + Norway and Switzerland

**CEPI** © **2016** Please mention "CEPI statistics" as a source if you use some of the figures, tables or charts in one of your publications. This report is for CEPI Members only and can't be distributed outside the pulp and paper industry without the prior CEPI's written permission.

Utilisation of paper for recycling has reached **37.3 million tonnes** in the first nine months of 2016, increasing by **0.7%** compared to 2015.

Net Trade of paper for recycling was **2.2 million tonnes** in the third quarter 2016, an increase of **7.8%** compared to the same quarter of the previous year.