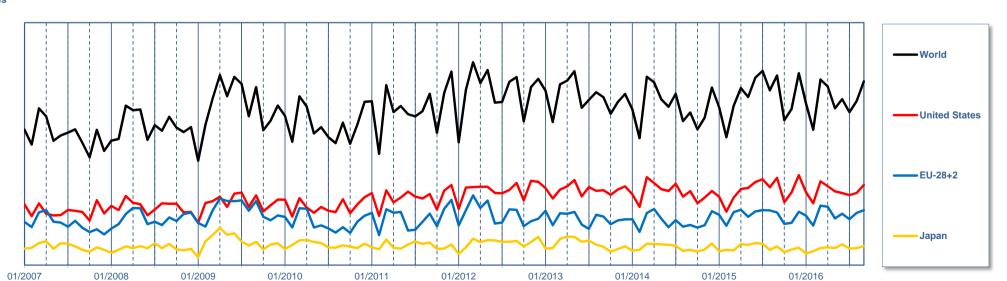

Paper for Recycling by Origin - Cumulative

| Partner Country | Qua  | ntity | Sh   | % Change |           |
|-----------------|------|-------|------|----------|-----------|
| Tonnes          | 2015 | 2016  | 2015 | 2016     | 2016/2015 |
| World           |      |       |      |          |           |
| EU 28+2         |      |       |      |          |           |
| United States   |      |       |      |          |           |
| Japan           |      |       |      |          |           |
| Hong Kong       |      |       |      |          |           |
| Canada          |      |       |      |          |           |
| Australia       |      |       |      |          |           |
| Rest of World   |      |       |      |          |           |



Source: IHS

# Source: IHS

# Tonnes



**China Imports of Paper for Recycling by Month** 



# China Imports of Paper for Recycling by Grade and by Month

#### Tonnes



- 470710 Waste And Scrap Of Unbleached Kraft Paper Or Paperboard Or Of Corrugated Paper Or Paperboard

- 470790 Waste And Scrap Of Paper Or Paperboard, Nesoi, Including Unsorted Waste And Scrap

Source: IHS

## China Imports of Paper for Recycling by Origin - 470710

## Tonnes



## China Imports of Paper for Recycling by Origin - 470720

#### Tonnes



Source: IHS

# China Imports of Paper for Recycling by Origin - 470730

Tonnes



Source: IHS

# China Imports of Paper for Recycling by Origin - 470790

Tonnes





## **Methodology and Classifications**

#### Collection = utilisation + exports - imports

### Classifications used

#### **Utilisation and Colle