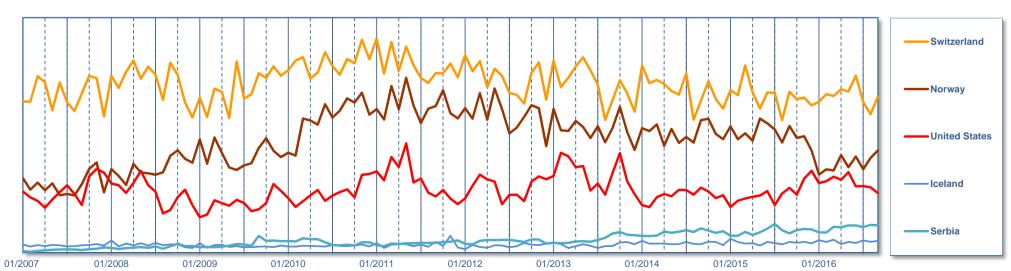

#### **Tonnes**

**EU-28 Imports of Paper for Recycling by Origin - Cumulative** 

| Partner Country | Qua  | ntity | Sh   | % Change |           |
|-----------------|------|-------|------|----------|-----------|
| Tonnes          | 2015 | 2016  | 2015 | 2016     | 2016/2015 |
| World           |      |       |      |          |           |
| Switzerland     |      |       |      |          |           |
| Norway          |      |       |      |          |           |
| United States   |      |       |      |          |           |
| Iceland         |      |       |      |          |           |
| Russia          |      |       |      |          |           |
| Serbia          |      |       |      |          |           |
| Canada          |      |       |      |          |           |
| Rest of World   |      |       |      |          |           |

Source: IHS

**EU-28 Imports of Paper for Recycling by Month** 