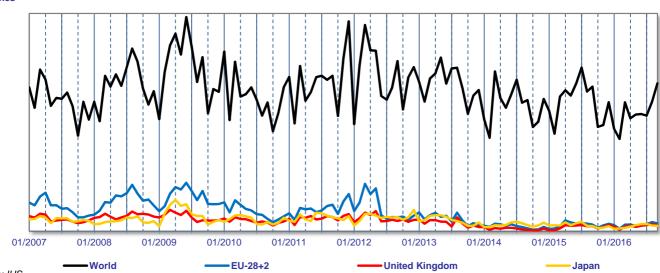

ada          |      |       |      |          |           |
| Australia       |      |       |      |          |           |
| Rest of World   |      |       |      |          |           |



Source: IHS

# Source: IHS

# Tonnes



**China Imports of Paper for Recycling by Month** 



# China Imports of Paper for Recycling by Grade and by Month

#### Tonnes



- 470710 Waste And Scrap Of Unbleached Kraft Paper Or Paperboard Or Of Corrugated Paper Or Paperboard

- 470790 Waste And Scrap Of Paper Or Paperboard, Nesoi, Including Unsorted Waste And Scrap

Source: IHS

## China Imports of Paper for Recycling by Origin - 470710

## Tonnes



## China Imports of Paper for Recycling by Origin - 470720

#### Tonnes



Source: IHS

# China Imports of Paper for Recycling by Origin - 470730

Tonnes



Source: IHS

# China Imports of Paper for Recycling by Origin - 470790

Tonnes





## **Methodology and Classifications**

#### Collection = utilisation + exports - imports

### Classifications used

#### **Utilisation and Collection**

Class I - Mixed Grades

Class II - Corrugated and Kraft

Class III - Newspapers and Magazines

Class IV - Other Grades

#### Trade (CN Codes)

4707 10 - Unbleached kraft paper or paperboard or corrugated paper or paperboard

4707 20 - Other paper or paperboard made mainly of bleached chemical pulp, not coloured in the mass

4707 30 - Paper or paperboard made mainly of mechanical pulp (for example, newspapers, journals and similar printed matter)

4707 90 - Other, including unsorted waste and scrap

#### Corresponding

4707 10 is taken to be equivalent to