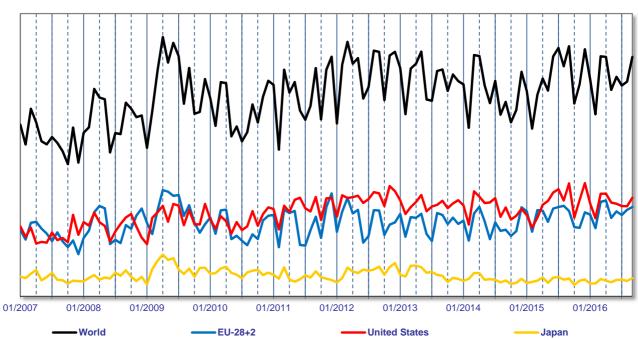

|           |
| Japan           |      |       |      |          |           |
| Hong Kong       |      |       |      |          |           |
| Canada          |      |       |      |          |           |
| Australia       |      |       |      |          |           |
| Rest of World   |      |       |      |          |           |



Source: IHS

# Source: IHS

# Tonnes



**China Imports of Paper for Recycling by Month** 



# China Imports of Paper for Recycling by Grade and by Month

#### Tonnes



- 470710 Waste And Scrap Of Unbleached Kraft Paper Or Paperboard Or Of Corrugated Paper Or Paperboard

- 470790 Waste And Scrap Of Paper Or Paperboard, Nesoi, Including Unsorted Waste And Scrap

Source: IHS

## China Imports of Paper for Recycling by Origin - 470710

## Tonnes



## China Imports of Paper for Recycling by Origin - 470720

#### Tonnes



Source: IHS

# China Imports of Paper for Recycling by Origin - 470730

Tonnes



Source: IHS

# China Imports of Paper for Recycling by Origin - 470790

Tonnes





## **Methodology and Classifications**

#### Collection = utilisation + exports - imports

### Classifications used

#### **Utilisation and Collection**

Class I - Mixed Grades

Class II - Corrugated and Kraft

Class III - Newspapers and Magazines

Class IV - Other Grades

#### Trade (CN Codes)

4707 10 - Unbleached kraft paper or paperboard or corrugated paper or paperboard

4707 20 - Other paper or paperboard made mainly of bleached chemical pulp, not coloured in the mass

4707 30 - Paper or paperboard made mainly of mechanical pulp (for example, ne