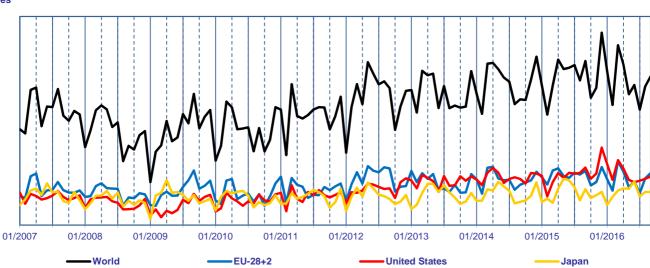

|       |      |          |           |
| Rest of World   |      |       |      |          |           |



Source: IHS

# Source: IHS

# Tonnes



**China Imports of Paper for Recycling by Month** 



# China Imports of Paper for Recycling by Grade and by Month

#### Tonnes



- 470710 Waste And Scrap Of Unbleached Kraft Paper Or Paperboard Or Of Corrugated Paper Or Paperboard

- 470790 Waste And Scrap Of Paper Or Paperboard, Nesoi, Including Unsorted Waste And Scrap

Source: IHS

## China Imports of Paper for Recycling by Origin - 470710

## Tonnes



## China Imports of Paper for Recycling by Origin - 470720

#### Tonnes



Source: IHS

# China Imports of Paper for Recycling by Origin - 470730

Tonnes



Source: IHS

# China Imports of Paper for Recycling by Origin - 470790

Tonnes





## **Methodology and Classifications**

#### Collection = utilisation + exports - imports

### Classifications used

#### **Utilisation and Collection**

Class I - Mixed Grades

Class II - Corrugated and Kraft

Class III - Newspapers and Magazines

Class IV - Other Grades

#### Trade (CN Codes)

4707 10 - Unbleached kraft paper or paperboard or corrugated paper or paperboard

4707 20 - Other paper or paperboard made mainly of bleached chemical pulp, not coloured in the mass

4707 30 - Paper or paperboard made mainly of mechanical pulp (for example, newspapers, journals and similar printed matter)

4707 90 - Other, including unsorted waste and scrap

#### Corresponding

4707 10 is taken to be equivalent to Class II

4707 20 is taken to be equivalent to Class IV

4707 30 is taken to be e