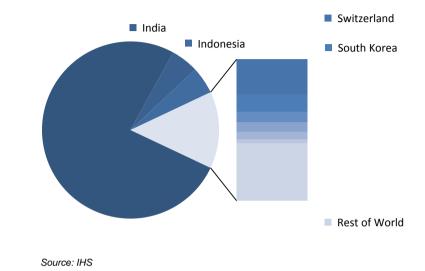

<sup>\*</sup> **Europe** = EU-28 countries + Norway and Switzerland

**EU-28 Exports of Paper for Recycling by Destination - Cumulative** 

| Partner Country | Quan | itity | Sh   | % Change |           |
|-----------------|------|-------|------|----------|-----------|
| Tonnes          | 2015 | 2016  | 2015 | 2016     | 2016/2015 |
| World           |      |       |      |          |           |
| China           |      |       |      |          |           |
| Indonesia       |      |       |      |          |           |
| India           |      |       |      |          |           |
| Taiwan          |      |       |      |          |           |
| South Korea     |      |       |      |          |           |
| Thailand        |      |       |      |          |           |
| Switzerland     |      |       |      |          |           |
| Malaysia        |      |       |      |          |           |
| Norway          |      |       |      |          |           |
| Rest of World   |      |       |      |          |           |

Source: IHS

**EU-28 Exports of Paper for Recycling by Month** 