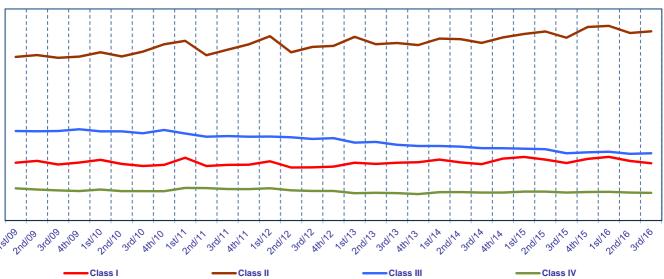

## Collection of Paper for Recycling in Europe\*

## Utilisation and Collection of Paper for Recycling in Europe\*

Collection of paper for recycling has reached **14.5 million tonnes** in the **third quarter 2016**, an increase of **1.4%** compared to the same quarter of the previous year.

Collection of paper for recycling has reached **44.2 million tonnes** in the first nine months of 2016, with a cumulative change of **0.0%** over 2015.

Utilisation was 12.3 million tonnes in this quarter, an increase of 0.4% compared to the same quarter of the previous year.