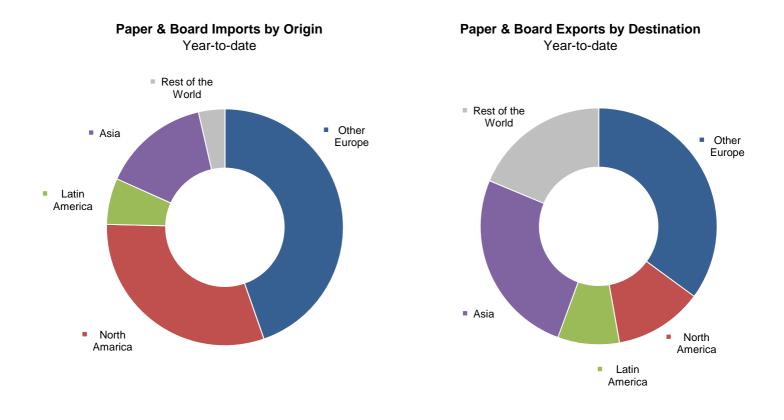

## Paper & Board Exports and Imports by Destination and Origin

Exports by Destination - Last 4 quarters

### Imports by Origin - Last 4 quarters