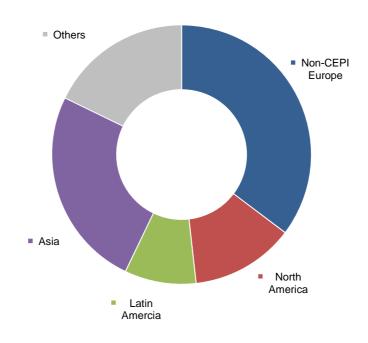

## Paper & Board Exports and Imports by Destination and Origin

Exports by Destination - Last 4 quarters

### Imports by Origin - Last 4 quarters