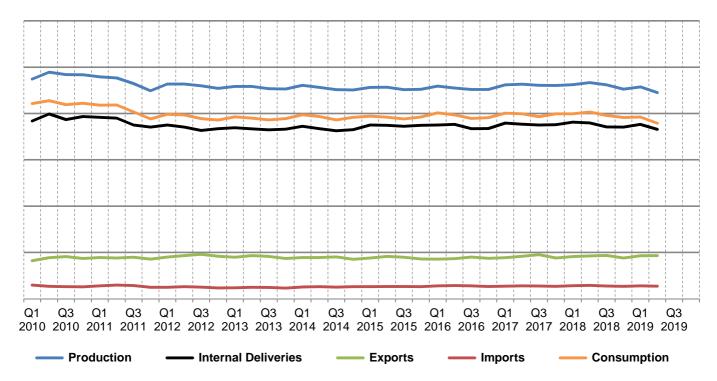

### **Evolution of Paper & Board Consumption and Deliveries**

#### **Million Tonnes**

Quarterly Paper & Board Consumption 2016-2019

Main Consumers - Year-to-date