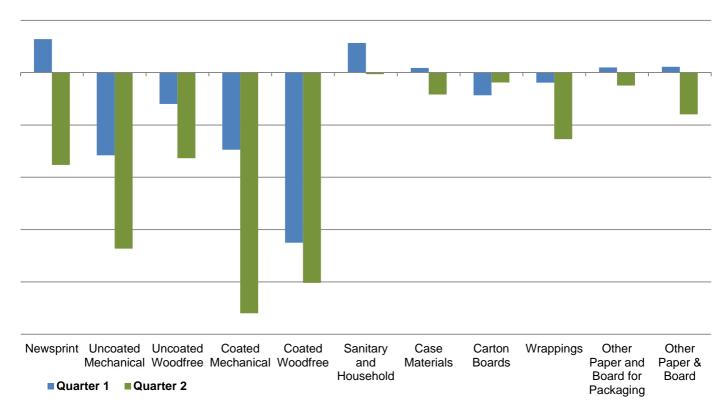

n tonnes        | 1.3%   |
| Other Paper & Board           |                           |        |
| Production                    | 2.1 million tonnes        | -3.6%  |
| Exports*                      | <b>0.3</b> million tonnes | -12.6% |
| Imports*                      | <b>0.1</b> million tonnes | 6.3%   |
| Consumption                   | <b>1.9</b> million tonnes | -1.7%  |

### **Total Paper & Board Consumption by Grade**

Year-to-Date



\* Exports and Imports to/from outside CEPI countries.

2<sup>nd</sup> QUARTER 2019

#### Introduction

### **Evolution of Paper & Board Consumption and Deliveries**

#### **Million Tonnes**



Quarterly Paper & Board Consumption 2016-2019

Main Consumers - Year-to-date





#### Introduction



### % Change in Paper & Board Consumption by Grade





## Paper & Board Consumption by Grade

| 1000 Tannaa                         | Th     | is Quarter |        | Previous Q | uarter | Cur  | nulative |        |
|-------------------------------------|--------|------------|--------|------------|--------|------|----------|--------|
| '000 Tonnes                         | 2Q2019 | 2Q2018     | % chge | 1Q2019     | % chge | 2019 | 2018     | % chge |
| Newsprint                           |        |            |        |            |        |      |          |        |
| Uncoated Mechanical                 |        |            |        |            |        |      |          |        |
| Uncoated Woodfree                   |        |            |        |            |        |      |          |        |
| Coated Mechanical                   |