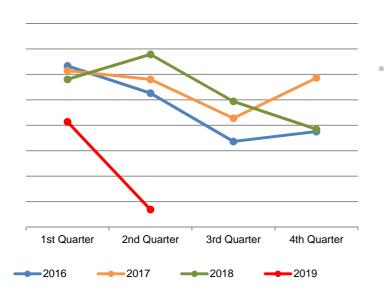

#### **Million Tonnes**

Quarterly Paper & Board Consumption 2016-2019

Main Consumers - Year-to-date