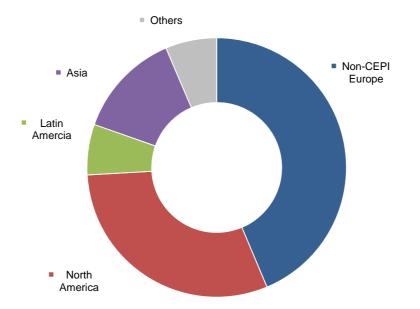

|

### **CEPI DELIVERY STATISTICS**

Paper & Board Trade Balance

### Paper & Board Exports and Imports by Quarter

**Million Tonnes** 





## Paper & Board Trade Balance by Region

**CEPI DELIVERY STATISTICS** 

**Paper & Board Exports** 



Paper & Board Exports by Region and by Quarter

Paper & Board Exports by Region - Year-to-Date



Million Tonnes

### **Paper & Board Imports**

**Million Tonnes** Q1 2014 Q1 Q3 Q1 Q3 Q1 Q3 Q1 Q3 Q3 Q1 Q3 2014 2015 2015 2016 2016 2017 2017 2018 2018 2019 2019 ■Non-CEPI Europe North America Latin Amercia Asia Others

Paper & Board Imports by Region - Year-to-Date



**Million Tonnes** 

## Paper & Board Exports and Imports by Destination and Origin



Exports by Destination - Last 4 quarters

### Imports by Origin - Last 4 quarters