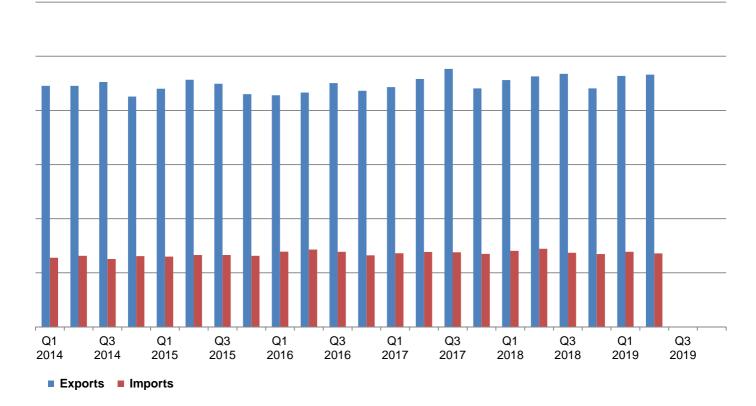

|                     |                               |                              |                                                    |
| Other CEPI Countries |            |                        |                          |                         |                     |                               |                              |                                                    |
| Total CEPI           |            |                        |                          |                         |                     |                               |                              |                                                    |

### **CEPI DELIVERY STATISTICS**

Paper & Board Trade Balance

### Paper & Board Exports and Imports by Quarter

**Million Tonnes** 





## Paper & Board Trade Balance by Region

**CEPI DELIVERY STATISTICS** 

**Paper & Board Exports** 



Paper & Board Exports by Region and by Quarter

Paper & Board Exports by Region - Year-to-Date



Million Tonnes

### **Paper & Board Imports**

**Million Tonnes** Q1 2014 Q1 Q3 Q1 Q3 Q1 Q3 Q1 Q3 Q3 Q1 Q3 2014 2015 2015 2016 2016 2017 2017 2018 2018 2019 2019 ■Non-CEPI Europe North America Latin Amercia Asia Others

Paper & Board Imports by Region - Year-to-Date



**Million Tonnes** 

## Paper & Board Exports and Imports by Destination and Origin



Exports by Destination - Last 4 quarters

### Imports by Origin - Last 4 quarters