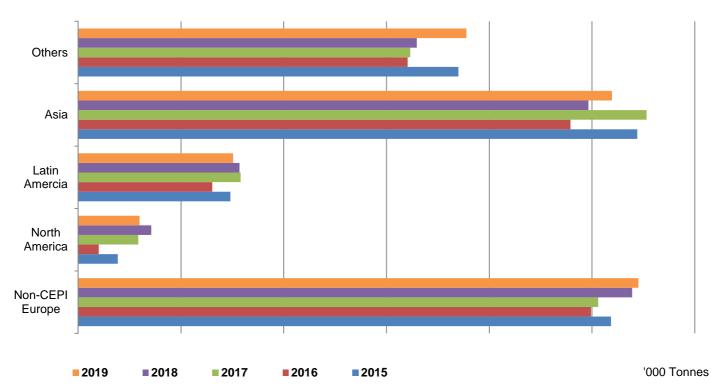

## Paper & Board Trade Balance by Region

**CEPI DELIVERY STATISTICS** 

**Paper & Board Exports** 

Paper & Board Exports by Region and by Quarter

Paper & Board Exports by Region - Year-to-Date

Million Tonnes

### **Paper & Board Imports**

**Million Tonnes** Q1 2014 Q1 Q3 Q1 Q3 Q1 Q3 Q1 Q3 Q3 Q1 Q3 2014 2015 2015 2016 2016 2017 2017 2018 2018 2019 2019 ■Non-CEPI Europe North America Latin Amercia Asia Others

Paper & Board Imports by Region - Year-to-Date

**Million Tonnes** 