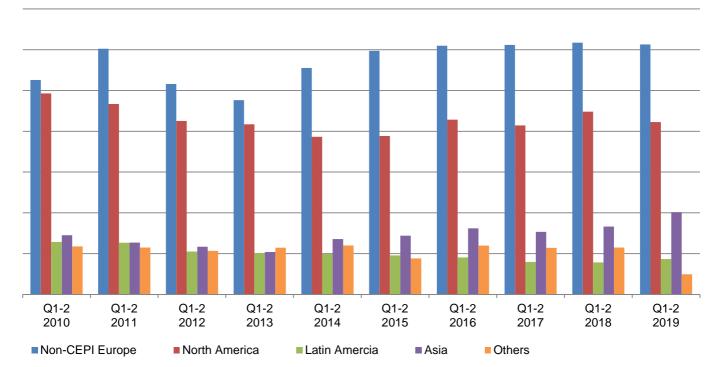

Paper & Board Imports by Region - Year-to-Date

**Million Tonnes** 

### **Paper & Board Imports**

**Million Tonnes** Q1 2014 Q1 Q3 Q1 Q3 Q1 Q3 Q1 Q3 Q3 Q1 Q3 2014 2015 2015 2016 2016 2017 2017 2018 2018 2019 2019 ■Non-CEPI Europe North America Latin Amercia Asia Others