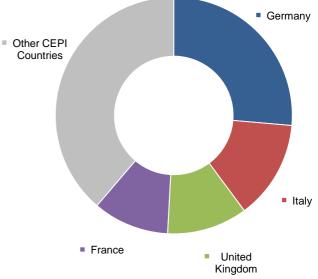

## Paper & Board Exports and Imports by Destination and Origin

Exports by Destination - Last 4 quarters