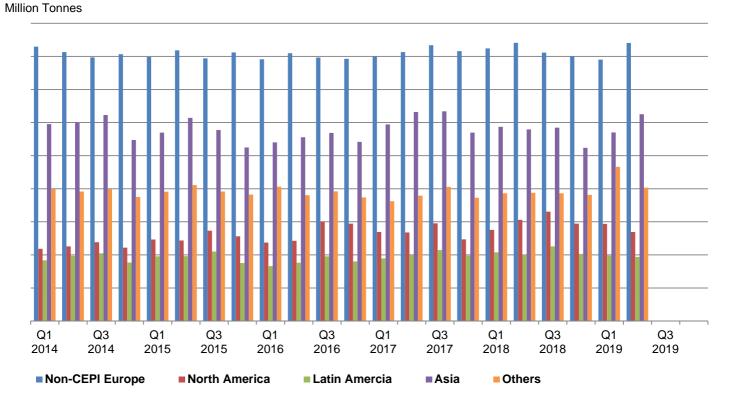

### Paper & Board Exports and Imports by Quarter

**Million Tonnes** 

## Paper & Board Trade Balance by Region

**CEPI DELIVERY STATISTICS** 

**Paper & Board Exports** 

Paper & Board Exports by Region and by Quarter

Paper & Board Exports by Region - Year-to-Date

Million Tonnes

### **Paper & Board Imports**

**Million Tonnes** Q1 2014 Q1 Q3 Q1 Q3 Q1 Q3 Q1 Q3 Q3 Q1 Q3 2014 2015 2015 2016 2016 2017 2017 2018 2018 2019 2019 ■Non-CEPI Europe North America Latin Amercia Asia Others