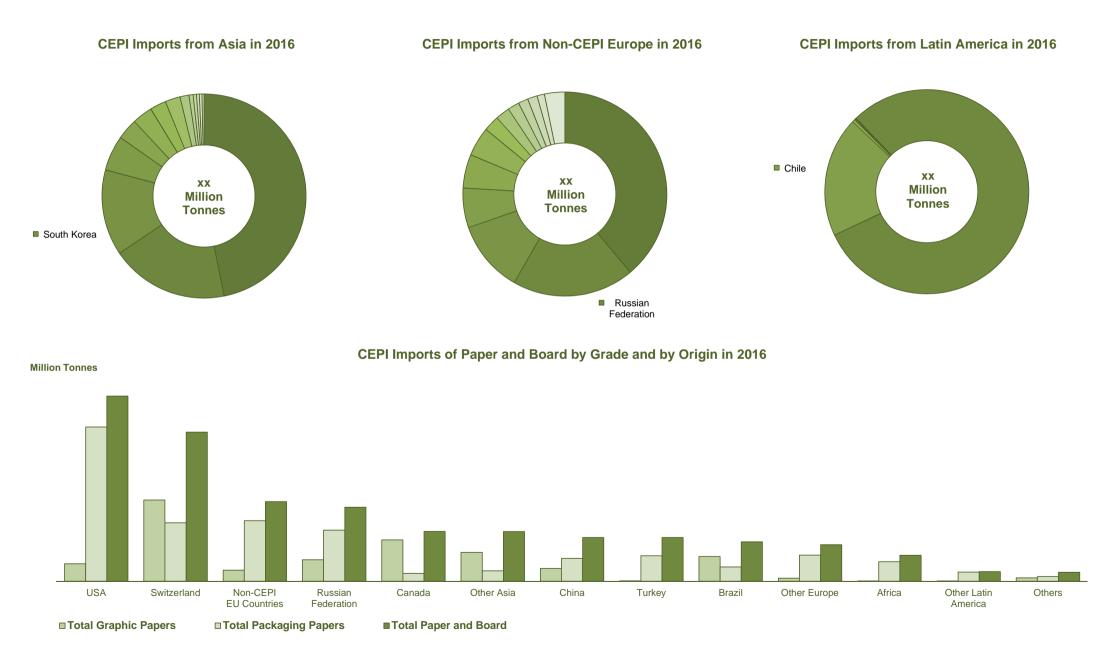

#### **Total Paper and Board**

Exports by CEPI countries decreased by 0.3% (-56,000 tonnes). Imports into CEPI countries increased by 4.5% (+240,000 tonnes). The result is that the trade balance (exports-imports) decreased by 2.1% (-296,000 tonnes). The major destinations of exports in 2016 were Other European Countries (38%), Asia (26%), Africa (13%) and USA (11%). The main grades exported were coated graphics (22%), carton boards (21%) and uncoated graphics (17%). The main sources of imports in 2016 were USA (23%), Switzerland (19%) and Russian Federation (9%). The main grades imported were case materials (31%) and carton board (18%).

#### **CEPI Exports of Paper and Board by Grade**

**CEPI Exports to Asia in 2016** 

#### **CEPI Exports to Non-CEPI Europe in 2016**