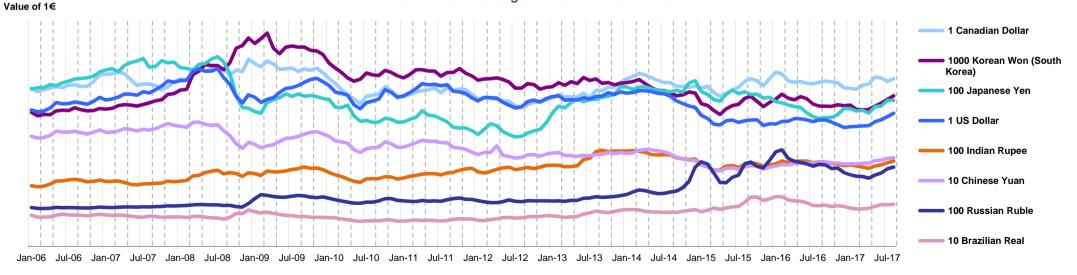

#### Evolution of Exchange Rates - Value of 1 €uro.

\*Euro v Yuan, Yen, USD, Canadian Dollar, Korean Won, Russian Ruble, Indian Rupee and Brazilian Real (Ecu before 2002) - Source: ECB

#### Annual Average of Monthly Data\*

|                    | 2006 | 2007 | 2008 | 2009 | 2010 | 2011 | 2012 | 2013 | 2014 | 2015 | 2016 | Minimum<br>2006 -<br>Aug 2017 | Min<br>Date | Maximum<br>2006 -<br>Aug 2017 | Max<br>Date | Average<br>2006 -<br>Aug 2017 |
|--------------------|------|------|------|------|------|------|------|------|------|------|------|-------------------------------|-------------|-------------------------------|-------------|-------------------------------|
| 10 Chinese Yuan    |      |      |      |      |      |      |      |      |      |      |      |                               |             |                               |             |                               |
| 1 US Dollar        |      |      |      |      |      |      |      |      |      |      |      |                               |             |                               |             |                               |
| 100 Japanese Yen   |      |      |      |      |      |      |      |      |      |      |      |                               |             |                               |             |                               |
| 1 Canadian Dollar  |      |      |      |      |      |      |      |      |      |      |      |                               |             |                               |             |                               |
| 1000 S. Korean Won |      |      |      |      |      |      |      |      |      |      |      |                               |             |                               |             |                               |
| 100 Russian Ruble  |      |      |      |      |      |      |      |      |      |      |      |                               |             |                               |             |                               |
| 10 Brazilian Real  |      |      |      |      |      |      |      |      |      |      |      |                               |             |                               |             |                               |
| 100 Indian Rupee   |      |      |      |      |      |      |      |      |      |      |      |                               |             |                               |             |                               |

Sources: ECB - European Central Bank