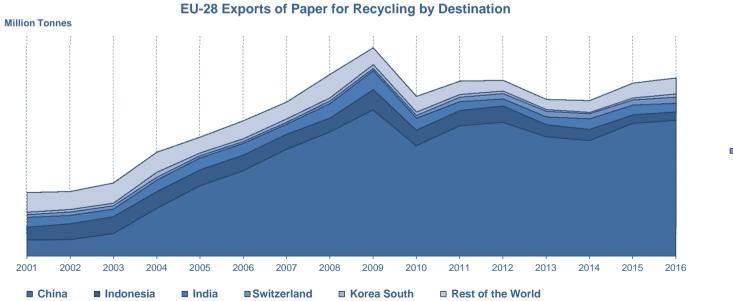

#### Paper for Recycling

Exports by CEPI countries increased by 5.6% (+569,000 tonnes). Imports into CEPI countries increased by 1.7% (+33,000 tonnes). The result is that the trade balance (exports-imports) increased by 6.6% (+536,000 tonnes). The major destinations of exports in 2016 were China (77%), Indonesia (5%) and India (4%). The main grade exported was 470710 - corrugated and kraft (70%).