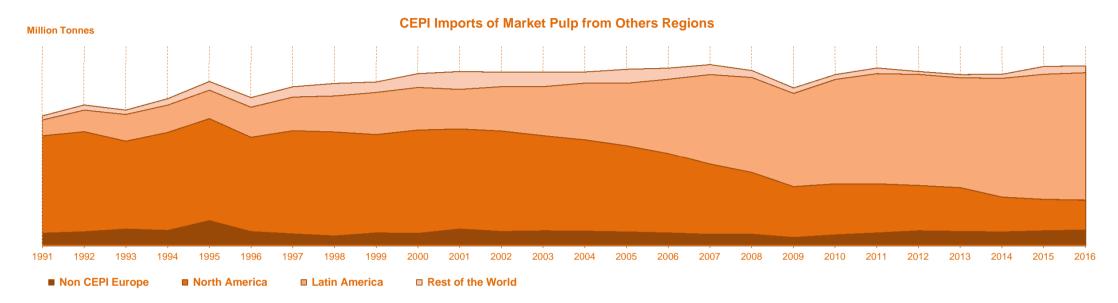

#### **Market Pulp**

Exports by CEPI countries increased by 17.8% (+576,000 tonnes). Imports into CEPI countries increased by 0.2% (+18,000 tonnes). The result is that the trade balance (exports-imports) increased by 11.5% (+559,000 tonnes). The major destinations of exports in 2016 were China (45%), other Asian countries (23%) and Other European Countries (23%) The main grades exported were sulphate pulp (78%) and machanical pulp (10%). The main sources of imports in 2016 were Brazil (50%), USA (14%) and Uruhuay (13%). The main grade imported was sulphate pulp (91%).

#### Total Imports to CEPI: 8.1 Million Tonnes

Total Exports from CEPI: 3.8 Million Tonnes

<sup>1</sup> Production and consumption of total pulp (market and integrated)