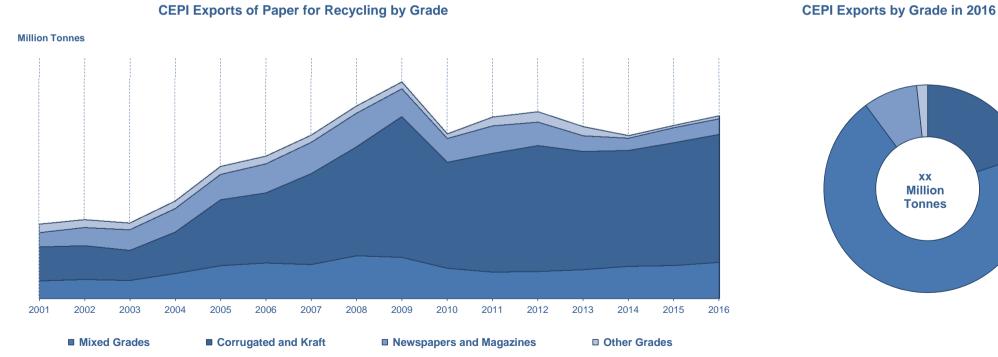

#### Paper for Recycling

Exports by CEPI countries increased by 5.6% (+569,000 tonnes). Imports into CEPI countries increased by 1.7% (+33,000 tonnes). The result is that the trade balance (exports-imports) increased by 6.6% (+536,000 tonnes). The major destinations of exports in 2016 were China (77%), Indonesia (5%) and India (4%). The main grade exported was 470710 - corrugated and kraft (70%).

## CEPI Trade Flows of Paper for Recycling in 2016 (Million Tonnes)

**Total Imports to CEPI: 2.0 Million Tonnes** 

Total Exports from CEPI: 10.7 Million Tonnes