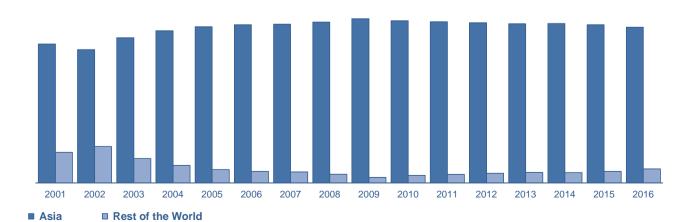

#### Paper for Recycling

Exports by CEPI countries increased by 5.6% (+569,000 tonnes). Imports into CEPI countries increased by 1.7% (+33,000 tonnes). The result is that the trade balance (exports-imports) increased by 6.6% (+536,000 tonnes). The major destinations of exports in 2016 were China (77%), Indonesia (5%) and India (4%). The main grade exported was 470710 - corrugated and kraft (70%).