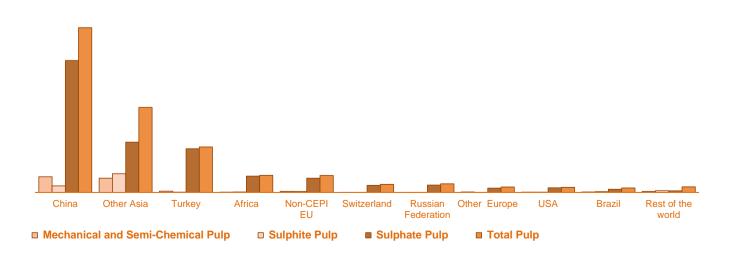

#### **Market Pulp**

Exports by CEPI countries increased by 17.8% (+576,000 tonnes). Imports into CEPI countries increased by 0.2% (+18,000 tonnes). The result is that the trade balance (exports-imports) increased by 11.5% (+559,000 tonnes). The major destinations of exports in 2016 were China (45%), other Asian countries (23%) and Other European Countries (23%) The main grades exported were sulphate pulp (78%) and machanical pulp (10%). The main sources of imports in 2016 were Brazil (50%), USA (14%) and Uruhuay (13%). The main grade imported was sulphate pulp (91%).