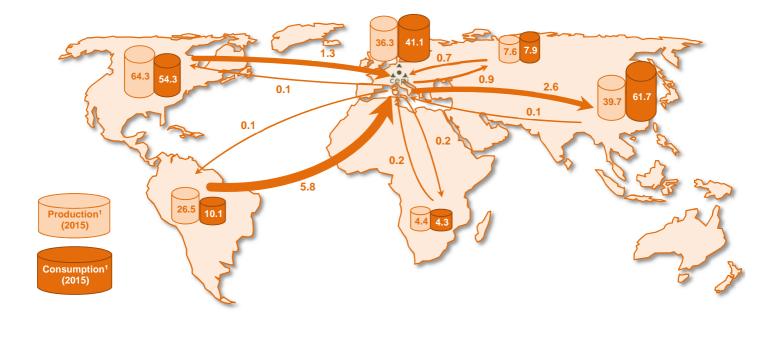

#### CEPI Trade Flows of Paper and Board in 2016 (Million Tonnes)

Total Imports to CEPI: 5.6 Million Tonnes

Total Exports from CEPI: 19.1 Million Tonnes