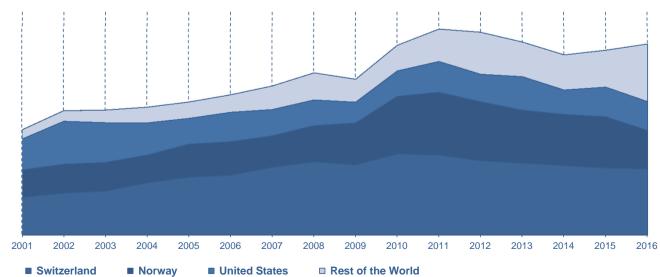

#### Paper for Recycling

Exports by CEPI countries increased by 5.6% (+569,000 tonnes). Imports into CEPI countries increased by 1.7% (+33,000 tonnes). The result is that the trade balance (exports-imports) increased by 6.6% (+536,000 tonnes). The major destinations of exports in 2016 were China (77%), Indonesia (5%) and India (4%). The main grade exported was 470710 - corrugated and kraft (70%).

## CEPI Trade Flows of Paper for Recycling in 2016 (Million Tonnes)

**Total Imports to CEPI: 2.0 Million Tonnes** 

Total Exports from CEPI: 10.7 Million Tonnes