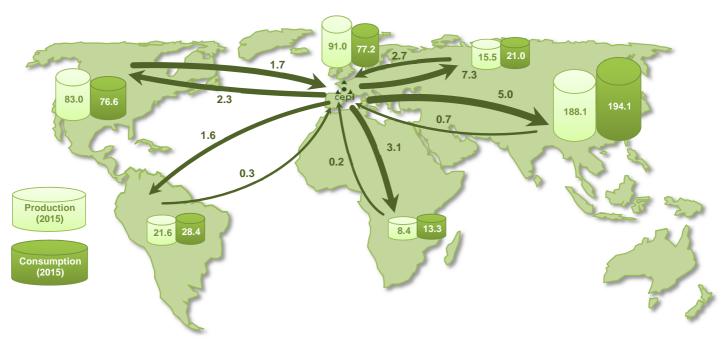

#### CEPI Trade Flows of Market Pulp in 2016 (Million Tonnes)

#### Total Imports to CEPI: 8.1 Million Tonnes

Total Exports from CEPI: 3.8 Million Tonnes

<sup>1</sup> Production and consumption of total pulp (market and integrated)