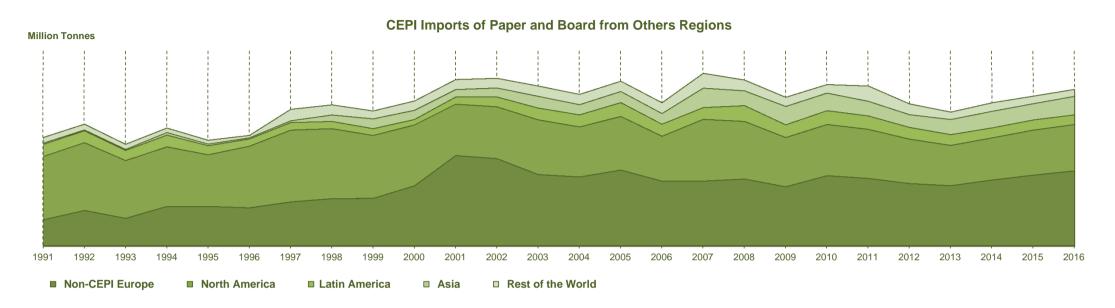

#### CEPI Trade Flows of Paper and Board in 2016 (Million Tonnes)

Total Imports to CEPI: 5.6 Million Tonnes

Total Exports from CEPI: 19.1 Million Tonnes

#### **Total Paper and Board**

Exports by CEPI countries decreased by 0.3% (-56,000 tonnes). Imports into CEPI countries increased by 4.5% (+240,000 tonnes). The result is that the trade balance (exports-imports) decreased by 2.1% (-296,000 tonnes). The major destinations of exports in 2016 were Other European Countries (38%), Asia (26%), Africa (13%) and USA (11%). The main grades exported were coated graphics (22%), carton boards (21%) and uncoated graphics (17%). The main sources of imports in 2016 were USA (23%), Switzerland (19%) and Russian Federation (9%). The main grades imported were case materials (31%) and carton board (18%).