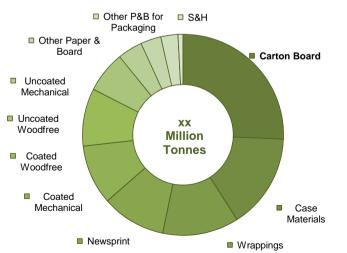

## Share of Deliveries and Exports by Grade in 2016

\* Domestic Deliveries = Deliveries within the same country.

11

Exports as Percentage of Production