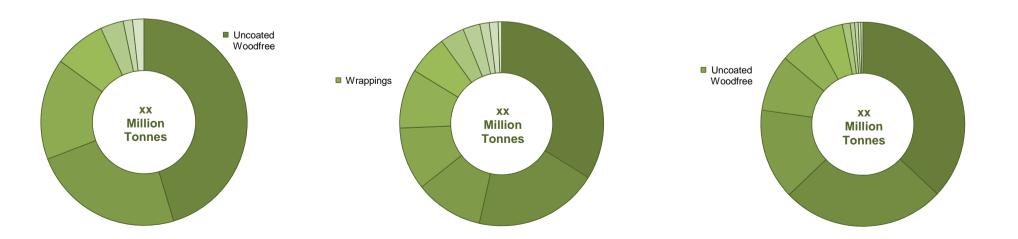

## Share of Deliveries and Exports by Grade in 2016

\* Domestic Deliveries = Deliveries within the same country.

11

Exports as Percentage of Production

#### **CEPI Exports by Grade in 2016**

\* Include exports to other CEPI countries