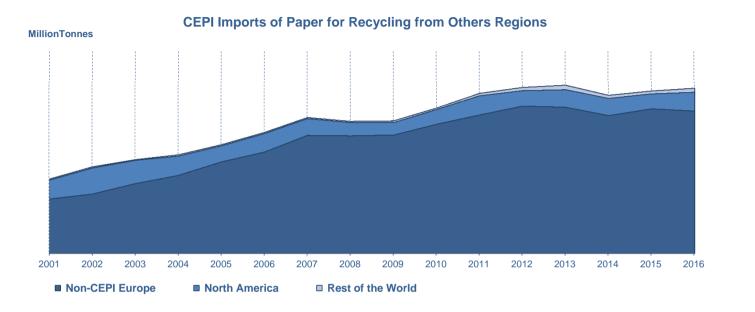

#### Paper for Recycling

Exports by CEPI countries increased by 5.6% (+569,000 tonnes). Imports into CEPI countries increased by 1.7% (+33,000 tonnes). The result is that the trade balance (exports-imports) increased by 6.6% (+536,000 tonnes). The major destinations of exports in 2016 were China (77%), Indonesia (5%) and India (4%). The main grade exported was 470710 - corrugated and kraft (70%).