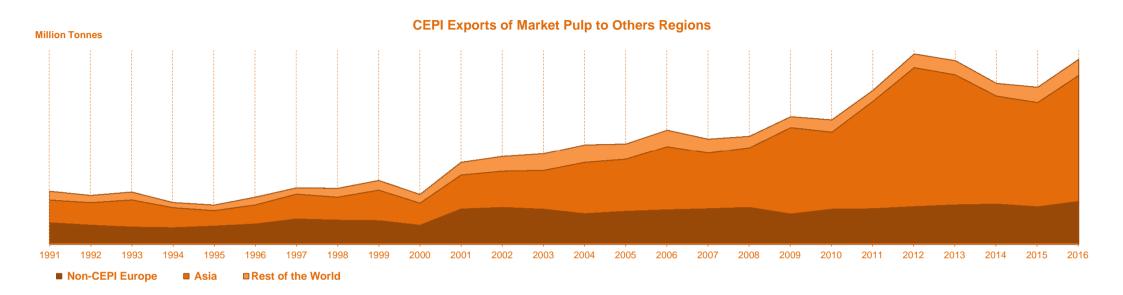

#### **Market Pulp**

Exports by CEPI countries increased by 17.8% (+576,000 tonnes). Imports into CEPI countries increased by 0.2% (+18,000 tonnes). The result is that the trade balance (exports-imports) increased by 11.5% (+559,000 tonnes). The major destinations of exports in 2016 were China (45%), other Asian countries (23%) and Other European Countries (23%) The main grades exported were sulphate pulp (78%) and machanical pulp (10%). The main sources of imports in 2016 were Brazil (50%), USA (14%) and Uruhuay (13%). The main grade imported was sulphate pulp (91%).