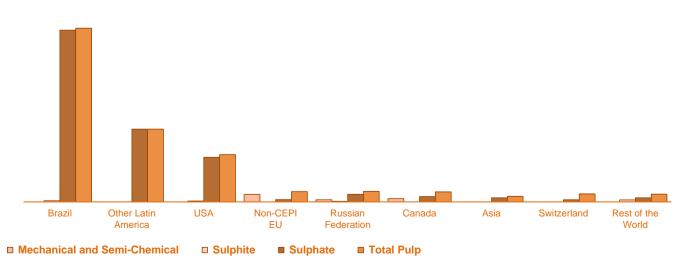

#### CEPI Exports of Paper and Board by Country in 2016

| '000<br>Tonnes | ŕ      | US | A Canad | a Brazil | Other Latin<br>America | China | Japan | Other<br>Asia | Africa | Oceania | Others | Outside<br>Europe | Total<br>Exports |
|----------------|--------|----|---------|----------|------------------------|-------|-------|---------------|--------|---------|--------|-------------------|------------------|
| Austria        |        |    |         |          |                        |       |       |               |        |         |        |                   |                  |
| Belgium        |        |    |         |          |                        |       |       |               |        |         |        |                   |                  |
| Czech Rep      | oublic |    |         |          |                        |       |       |               |        |         |        |                   |                  |
| Finland        |        |    |         |          |                        |       |       |               |        |         |        |                   |                  |
| France         |        |    |         |          |                        |       |       |               |        |         |        |                   |                  |
| Germany        |        |    |         |          |                        |       |       |               |        |         |        |                   |                  |
| Hungary        |        |    |         |          |                        |       |       |               |        |         |        |                   |                  |
| Italy          |        |    |         |          |                        |       |       |               |        |         |        |                   |                  |
| Netherland     | ls     |    |         |          |                        |       |       |               |        |         |        |                   |                  |
| Norway         |        |    |         |          |                        |       |       |               |        |         |        |                   |                  |
| Poland         |        |    |         |          |                        |       |       |               |        |         |        |                   |                  |
| Portugal       |        |    |         |          |                        |       |       |               |        |         |        |                   |                  |
| Romania        |        |    |         |          |                        |       |       |               |        |         |        |                   |                  |
| Slovakia       |        |    |         |          |                        |       |       |               |        |         |        |                   |                  |
| Slovenia       |        |    |         |          |                        |       |       |               |        |         |        |                   |                  |
| Spain          |        |    |         |          |                        |       |       |               |        |         |        |                   |                  |
| Sweden         |        |    |         |          |                        |       |       |               |        |         |        |                   |                  |
| United Kin     | gdom   |    |         |          |                        |       |       |               |        |         |        |                   |                  |
| Total CEP      | 1      |    |         |          |                        |       |       |               |        |         |        |                   |                  |
|                |        |    |         |          |                        |       |       |               |        |         |        |                   |                  |

#### CEPI Exports of Paper and Board by Grade in 2016

| '000 Tonnes             | USA | Canada | Brazil | Other Latin<br>America | China | Japan | Other<br>Asia | Africa | Oceania | Others | Outside<br>Europe | Total<br>Exports |
|-------------------------|-----|--------|--------|------------------------|-------|-------|---------------|--------|---------|--------|-------------------|------------------|
| Newsprint               |     |        |        |                        |       |       |               |        |         |        |                   |                  |
| Uncoated Mechanical     |     |        |        |                        |       |       |               |        |         |        |                   |                  |
| Coated Mechanical       |     |        |        |                        |       |       |               |        |         |        |                   |                  |
| Uncoated Woodfree       |     |        |        |                        |       |       |               |        |         |        |                   |                  |
| Coated Woodfree         |     |        |        |                        |       |       |               |        |         |        |                   |                  |
| Other Graphic Papers    |     |        |        |                        |       |       |               |        |         |        |                   |                  |
| Total Graphic Papers    |     |        |        |                        |       |       |               |        |         |        |                   |                  |
| Sanitary and Household  |     |        |        |                        |       |       |               |        |         |        |                   |                  |
| Case Materials          |     |        |        |                        |       |       |               |        |         |        |                   |                  |
| Carton Board            |     |        |        |                        |       |       |               |        |         |        |                   |                  |
| Wrappings               |     |        |        |                        |       |       |               |        |         |        |                   |                  |
| Other P&B for Packaging |     |        |        |                        |       |       |               |        |         |        |                   |                  |
| Total Packaging Papers  |     |        |        |                        |       |       |               |        |         |        |                   |                  |
| Other Paper & Board     |     |        |        |                        |       |       |               |        |         |        |                   |                  |
| Total Paper and Board   |     |        |        |                        |       |       |               |        |         |        |                   |                  |