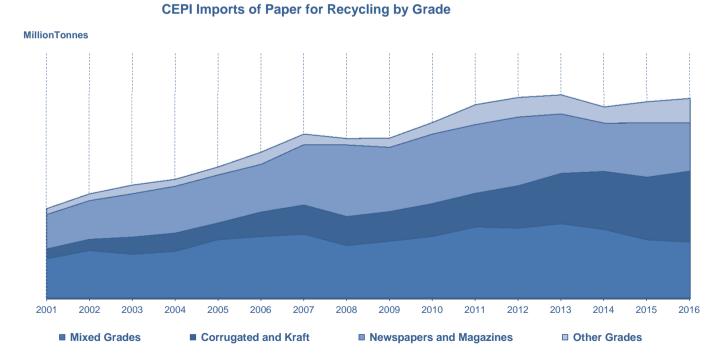

#### Paper for Recycling

Exports by CEPI countries increased by 5.6% (+569,000 tonnes). Imports into CEPI countries increased by 1.7% (+33,000 tonnes). The result is that the trade balance (exports-imports) increased by 6.6% (+536,000 tonnes). The major destinations of exports in 2016 were China (77%), Indonesia (5%) and India (4%). The main grade exported was 470710 - corrugated and kraft (70%).

## CEPI Trade Flows of Paper for Recycling in 2016 (Million Tonnes)

**Total Imports to CEPI: 2.0 Million Tonnes** 

Total Exports from CEPI: 10.7 Million Tonnes