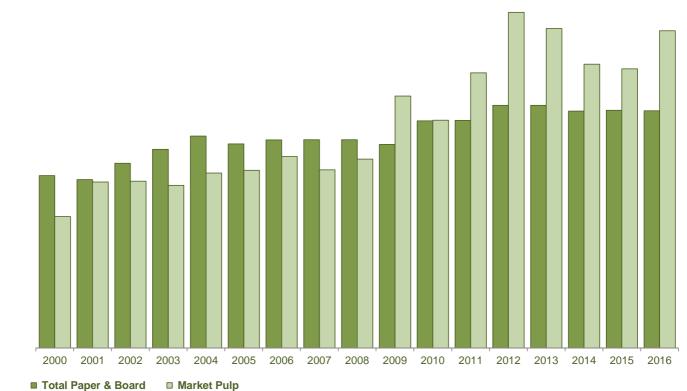

(Million Tonnes)



Total Imports to CEPI: 5.6 Million Tonnes

Total Exports from CEPI: 19.1 Million Tonnes



#### CEPI Trade Flows of Market Pulp in 2016 (Million Tonnes)

#### Total Imports to CEPI: 8.1 Million Tonnes

Total Exports from CEPI: 3.8 Million Tonnes

<sup>1</sup> Production and consumption of total pulp (market and integrated)

## CEPI Trade Flows of Paper for Recycling in 2016 (Million Tonnes)



**Total Imports to CEPI: 2.0 Million Tonnes** 

Total Exports from CEPI: 10.7 Million Tonnes



#### CEPI Trade Flows of Wood in 2016 (Million Tonnes)

Total Imports to CEPI: 16.5 Million Tonnes

#### Total Exports from CEPI: 1.2 Million Tonnes

Source: Eurostat

## Share of Deliveries and Exports by Grade in 2016



\* Domestic Deliveries = Deliveries within the same country.





11

Exports as Percentage of Production

#### CEPI Internal Deliveries of Paper and Board by Country in 2016

| '000<br>Tonnes |        | АТ | BE | CZ | FI | FR | DE | HU | IT | NL | NO | PL | РТ | RO | SK | SI | ES | SE | UK | Total<br>CEPI |
|----------------|--------|----|----|----|----|----|----|----|----|----|----|----|----|----|----|----|----|----|----|---------------|
| Austria        |        |    |    |    |    |    |    |    |    |    |    |    |    |    |    |    |    |    |    |               |
| Belgium        |        |    |    |    |    |    |    |    |    |    |    |    |    |    |    |    |    |    |    |               |
| Czech Re       | public |    |    |    |    |    |    |    |    |    |    |    |    |    |    |    |    |    |    |               |
| Finland        |