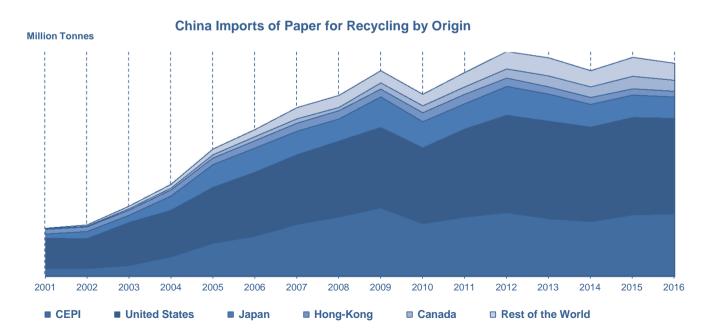

#### Paper for Recycling

Exports by CEPI countries increased by 5.6% (+569,000 tonnes). Imports into CEPI countries increased by 1.7% (+33,000 tonnes). The result is that the trade balance (exports-imports) increased by 6.6% (+536,000 tonnes). The major destinations of exports in 2016 were China (77%), Indonesia (5%) and India (4%). The main grade exported was 470710 - corrugated and kraft (70%).