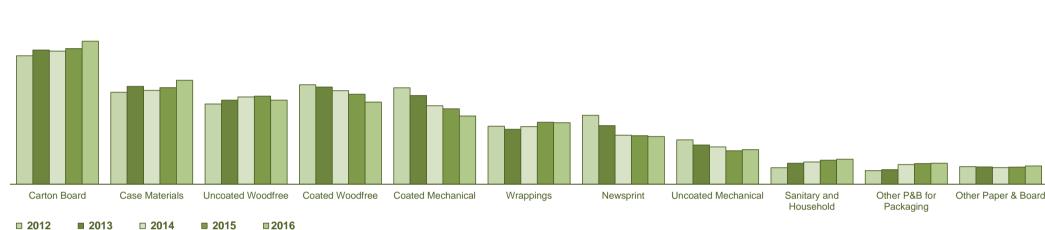

#### **CEPI Exports by Grade in 2016**

\* Include exports to other CEPI countries

#### CEPI Exports of Paper & Board by Grade

| '000 Tonnes                          | 2001 | 2005 | 2006 | 2007 | 2008 | 2009 | 2010 | 2011 | 2012 | 2013 | 2014 | 2015 | 2016 | % Change<br>vs. 2015 | % Share<br>of Tota |
|--------------------------------------|------|------|------|------|------|------|------|------|------|------|------|------|------|----------------------|--------------------|
| Newsprint                            |      |      |      |      |      |      |      |      |      |      |      |      |      |                      |                    |
| Uncoated Mechanical                  |      |      |      |      |      |      |      |      |      |      |      |      |      |                      |                    |
| Coated Mechanical                    |      |      |      |      |      |      |      |      |      |      |      |      |      |                      |                    |
| Uncoated Woodfree                    |      |      |      |      |      |      |      |      |      |      |      |      |      |                      |                    |
| Coated Woodfree                      |      |      |      |      |      |      |      |      |      |      |      |      |      |                      |                    |
| Other Graphic Papers                 |      |      |      |      |      |      |      |      |      |      |      |      |      |                      |                    |
| Total Graphic Papers                 |      |      |      |      |      |      |      |      |      |      |      |      |      |                      |                    |
| Sanitary and Household               |      |      |      |      |      |      |      |      |      |      |      |      |      |                      |                    |
| Case Materials                       |      |      |      |      |      |      |      |      |      |      |      |      |      |                      |                    |
| Carton Board                         |      |      |      |      |      |      |      |      |      |      |      |      |      |                      |                    |
| Wrappings                            |      |      |      |      |      |      |      |      |      |      |      |      |      |                      |                    |
| Other Paper & Board for<br>Packaging |      |      |      |      |      |      |      |      |      |      |      |      |      |                      |                    |
| Total Packaging Papers               |      |      |      |      |      |      |      |      |      |      |      |      |      |                      |                    |
| Other Paper & Board                  |      |      |      |      |      |      |      |      |      |      |      |      |      |                      |                    |
| Total Paper & Board                  |      |      |      |      |      |      |      |      |      |      |      |      |      |                      |                    |