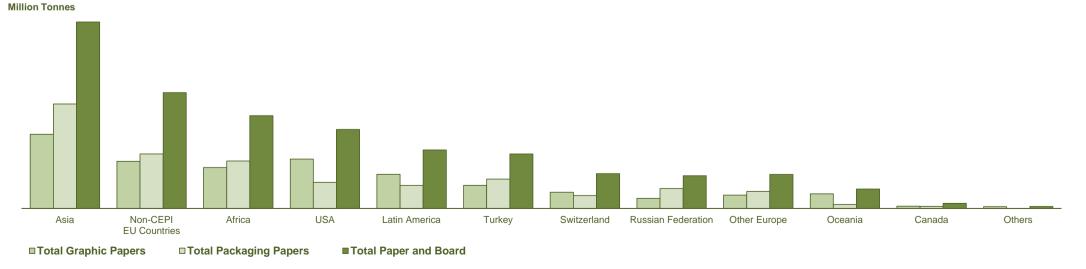

#### **Total Paper and Board**

Exports by CEPI countries decreased by 0.3% (-56,000 tonnes). Imports into CEPI countries increased by 4.5% (+240,000 tonnes). The result is that the trade balance (exports-imports) decreased by 2.1% (-296,000 tonnes). The major destinations of exports in 2016 were Other European Countries (38%), Asia (26%), Africa (13%) and USA (11%). The main grades exported were coated graphics (22%), carton boards (21%) and uncoated graphics (17%). The main sources of imports in 2016 were USA (23%), Switzerland (19%) and Russian Federation (9%). The main grades imported were case materials (31%) and carton board (18%).