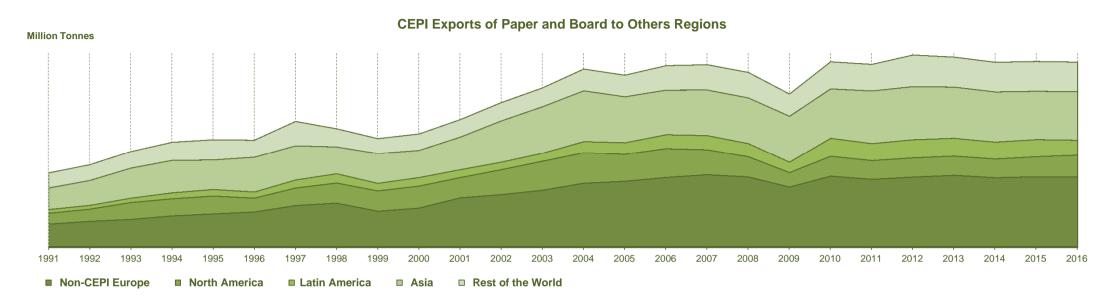

#### **Total Paper and Board**

Exports by CEPI countries decreased by 0.3% (-56,000 tonnes). Imports into CEPI countries increased by 4.5% (+240,000 tonnes). The result is that the trade balance (exports-imports) decreased by 2.1% (-296,000 tonnes). The major destinations of exports in 2016 were Other European Countries (38%), Asia (26%), Africa (13%) and USA (11%). The main grades exported were coated graphics (22%), carton boards (21%) and uncoated graphics (17%). The main sources of imports in 2016 were USA (23%), Switzerland (19%) and Russian Federation (9%). The main grades imported were case materials (31%) and carton board (18%).

#### **CEPI Exports of Paper & Board by Region**

| '000 Tonnes           | 2001 | 2005 | 2006 | 2007 | 2008 | 2009 | 2010 | 2011 | 2012 | 2013 | 2014 | 2015 | 2016 | % Change<br>vs. 2015 | % Share<br>of Tota |
|-----------------------|------|------|------|------|------|------|------|------|------|------|------|------|------|----------------------|--------------------|
| Other Europe          |      |      |      |      |      |      |      |      |      |      |      |      |      |                      |                    |
| EU Non-CEPI Countries |      |      |      |      |      |      |      |      |      |      |      |      |      |                      |                    |
| Russian Federation    |      |      |      |      |      |      |      |      |      |      |      |      |      |                      |                    |
| Switzerland           |      |      |      |      |      |      |      |      |      |      |      |      |      |                      |                    |
| Turkey                |      |      |      |      |      |      |      |      |      |      |      |      |      |                      |                    |
| Others                |      |      |      |      |      |      |      |      |      |      |      |      |      |                      |                    |
| North America         |      |      |      |      |      |      |      |      |      |      |      |      |      |                      |                    |
| United States         |      |      |      |      |      |      |      |      |      |      |      |      |      |                      |                    |
| Canada                |      |      |      |      |      |      |      |      |      |      |      |      |      |                      |                    |
| Latin America         |      |      |      |      |      |      |      |      |      |      |      |      |      |                      |                    |
| Brazil                |      |      |      |      |      |      |      |      |      |      |      |      |      |                      |                    |
| Other Latin America   |      |      |      |      |      |      |      |      |      |      |      |      |      |                      |                    |
| Asia                  |      |      |      |      |      |      |      |      |      |      |      |      |      |                      |                    |
| China                 |      |      |      |      |      |      |      |      |      |      |      |      |      |                      |                    |
| Japan                 |      |      |      |      |      |      |      |      |      |      |      |      |      |                      |                    |
| Other Asia            |      |      |      |      |      |      |      |      |      |      |      |      |      |                      |                    |
| Others                |      |      |      |      |      |      |      |      |      |      |      |      |      |                      |                    |
| Africa                |      |      |      |      |      |      |      |      |      |      |      |      |      |                      |                    |
| Oceania               |      |      |      |      |      |      |      |      |      |      |      |      |      |                      |                    |
| Others                |      |      |      |      |      |      |      |      |      |      |      |      |      |                      |                    |
| Total Outside CEPI    |      |      |      |      |      |      |      |      |      |      |      |      |      |                      |                    |