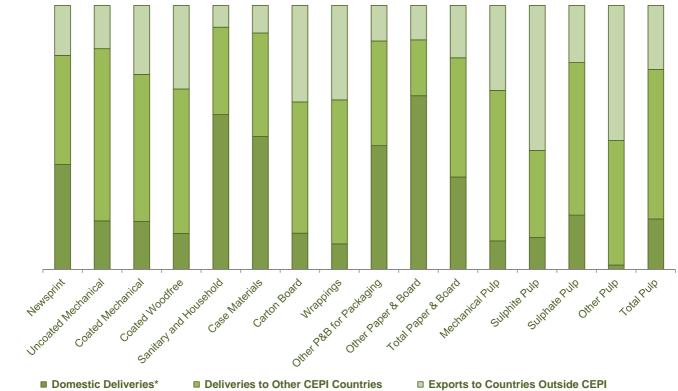

## Share of Deliveries and Exports by Grade in 2016

\* Domestic Deliveries = Deliveries within the same country.

11

Exports as Percentage of Production