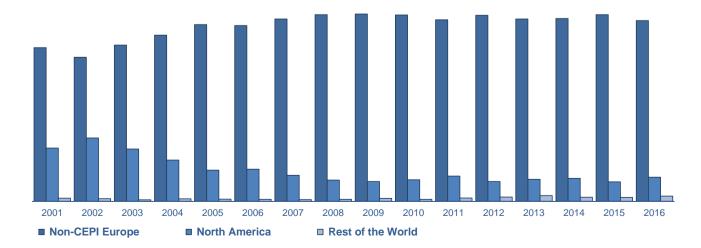

#### Paper for Recycling

Exports by CEPI countries increased by 5.6% (+569,000 tonnes). Imports into CEPI countries increased by 1.7% (+33,000 tonnes). The result is that the trade balance (exports-imports) increased by 6.6% (+536,000 tonnes). The major destinations of exports in 2016 were China (77%), Indonesia (5%) and India (4%). The main grade exported was 470710 - corrugated and kraft (70%).