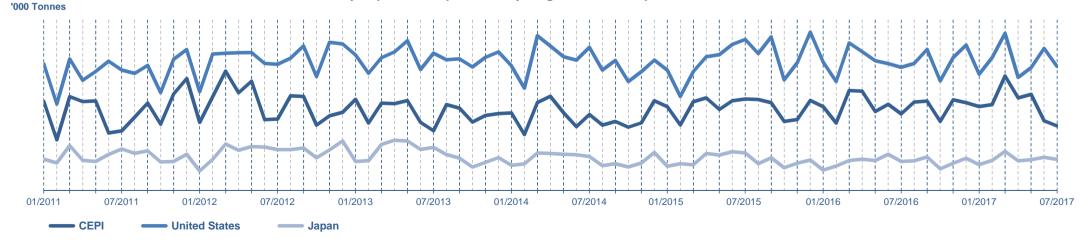

#### Paper for Recycling

| Deliveries                                |    |
|-------------------------------------------|----|
| CEPI Internal Deliveries by Country       | 59 |
| Exports                                   |    |
| CEPI Exports by Country                   | 60 |
| CEPI Exports by Destination - Graphs      | 62 |
| CEPI Historic Exports                     | 63 |
| EU-28 Exports by Destination              | 66 |
| Imports                                   |    |
| CEPI Imports by Country                   | 67 |
| CEPI Imports by Origin - Graphs           | 69 |
| CEPI Historic Imports                     | 70 |
| EU-28 Imports by Origin                   | 73 |
|                                           |    |
| China Imports by Origin                   | 74 |
| China Imports by Grade                    | 75 |
| China Imports from CEPI, Japan and the US | 76 |
|                                           |    |