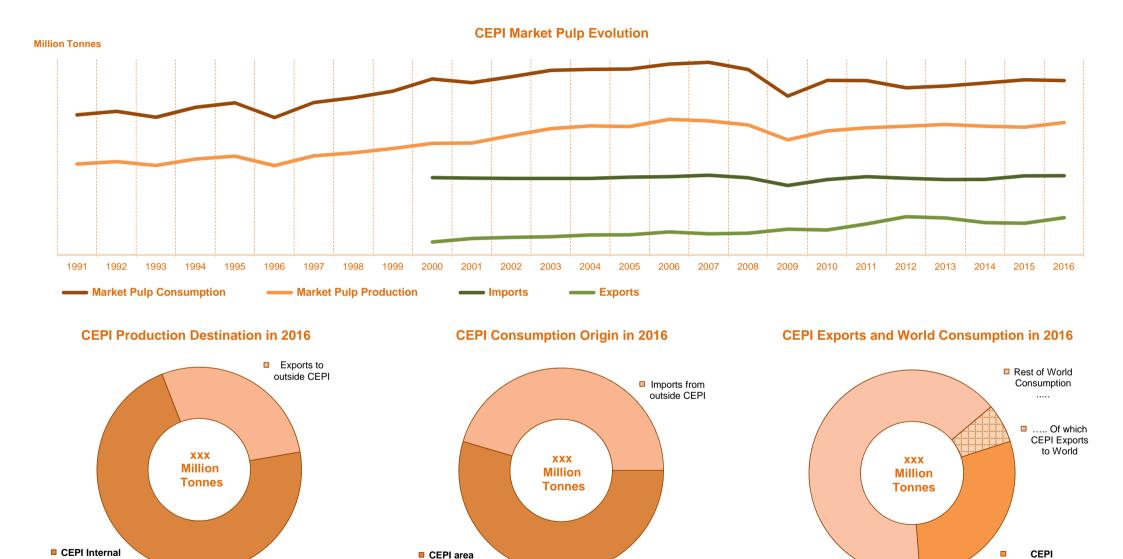

#### **Market Pulp**

Exports by CEPI countries increased by 17.8% (+576,000 tonnes). Imports into CEPI countries increased by 0.2% (+18,000 tonnes). The result is that the trade balance (exports-imports) increased by 11.5% (+559,000 tonnes). The major destinations of exports in 2016 were China (45%), other Asian countries (23%) and Other European Countries (23%) The main grades exported were sulphate pulp (78%) and machanical pulp (10%). The main sources of imports in 2016 were Brazil (50%), USA (14%) and Uruhuay (13%). The main grade imported was sulphate pulp (91%).

## **Overall View of the Industry**

**CEPI Production Destination in 2016** 

7

#### **CEPI Exports and World Consumption in 2016**

CEPI area = production - exports to outside CEPI

Source: CEPI estimation

CEPI area = integrated production + intra-CEPI trade

Source: Hawkins Wright - CEPI