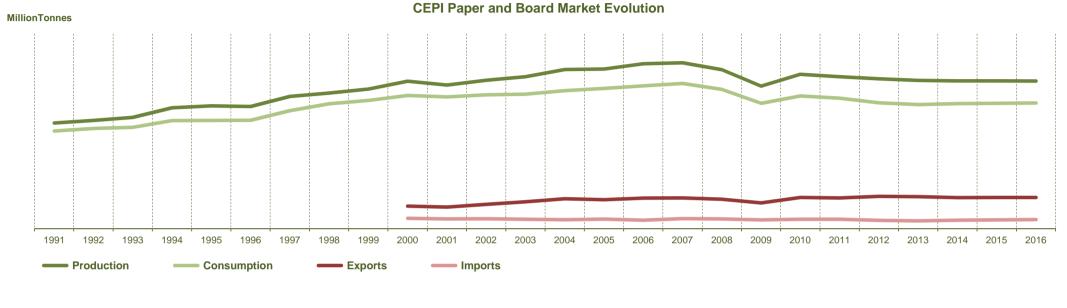

#### **Pulp and Paper Industry in CEPI Countries**

| '000 Tonnes             | 1991 | 2000 | 2005 | 2010 | 2015 | 2016 | % Chg<br>vs. 2015 | % Chg<br>vs. 2000 |
|-------------------------|------|------|------|------|------|------|-------------------|-------------------|
| Paper and Board         |      |      |      |      |      |      |                   |                   |
| Exports                 |      |      |      |      |      |      |                   |                   |
| Imports                 |      |      |      |      |      |      |                   |                   |
| Trade Balance           |      |      |      |      |      |      |                   |                   |
| Production              |      |      |      |      |      |      |                   |                   |
| Consumption (Apparent)* |      |      |      |      |      |      |                   |                   |
| Exports / Production    |      |      |      |      |      |      |                   |                   |
| Imports / Consumption   |      |      |      |      |      |      |                   |                   |
| Market Pulp             |      |      |      |      |      |      |                   |                   |
| Exports                 |      |      |      |      |      |      |                   |                   |
| Imports                 |      |      |      |      |      |      |                   |                   |
| Trade Balance           |      |      |      |      |      |      |                   |                   |
| Production              |      |      |      |      |      |      |                   |                   |
| Consumption*            |      |      |      |      |      |      |                   |                   |
| Exports / Production    |      |      |      |      |      |      |                   |                   |
| Imports / Consumption   |      |      |      |      |      |      |                   |                   |
|                         |      |      |      |      |      |      |                   |                   |