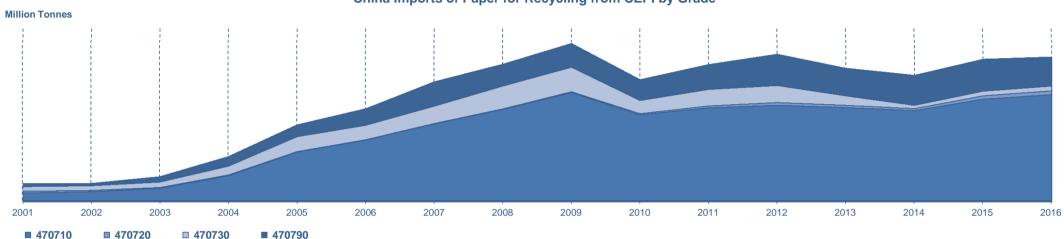

#### Paper for Recycling

| Deliveries                                |    |
|-------------------------------------------|----|
| CEPI Internal Deliveries by Country       | 59 |
| Exports                                   |    |
| CEPI Exports by Country                   | 60 |
| CEPI Exports by Destination - Graphs      | 62 |
| CEPI Historic Exports                     | 63 |
| EU-28 Exports by Destination              | 66 |
| Imports                                   |    |
| CEPI Imports by Country                   | 67 |
| CEPI Imports by Origin - Graphs           | 69 |
| CEPI Historic Imports                     | 70 |
| EU-28 Imports by Origin                   | 73 |
|                                           |    |
| China Imports by Origin                   | 74 |
| China Imports by Grade                    | 75 |
| China Imports from CEPI, Japan and the US | 76 |
|                                           |    |

#### Paper for Recycling

Exports by CEPI countries increased by 5.6% (+569,000 tonnes). Imports into CEPI countries increased by 1.7% (+33,000 tonnes). The result is that the trade balance (exports-imports) increased by 6.6% (+536,000 tonnes). The major destinations of exports in 2016 were China (77%), Indonesia (5%) and India (4%). The main grade exported was 470710 - corrugated and kraft (70%).

## CEPI Trade Flows of Paper for Recycling in 2016 (Million Tonnes)

**Total Imports to CEPI: 2.0 Million Tonnes** 

Total Exports from CEPI: 10.7 Million Tonnes