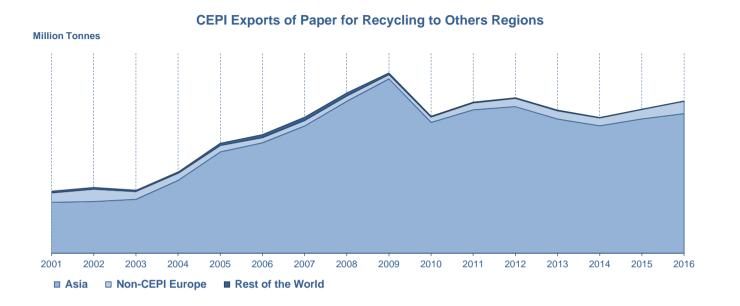

#### Paper for Recycling

Exports by CEPI countries increased by 5.6% (+569,000 tonnes). Imports into CEPI countries increased by 1.7% (+33,000 tonnes). The result is that the trade balance (exports-imports) increased by 6.6% (+536,000 tonnes). The major destinations of exports in 2016 were China (77%), Indonesia (5%) and India (4%). The main grade exported was 470710 - corrugated and kraft (70%).