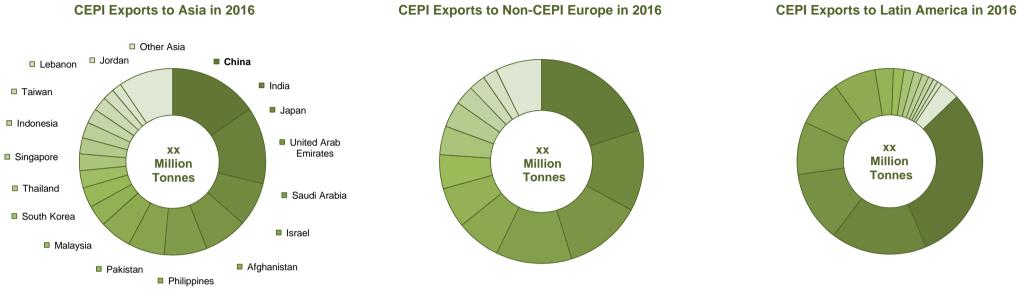

#### **CEPI Exports of Paper and Board by Grade**

**CEPI Exports to Asia in 2016** 

#### **CEPI Exports to Non-CEPI Europe in 2016**

# XX Million Tonnes

**CEPI Exports to North America in 2016** 

18

Million Tonnes

**CEPI Trade Statistics 2016** 

**Total Paper and Board** 