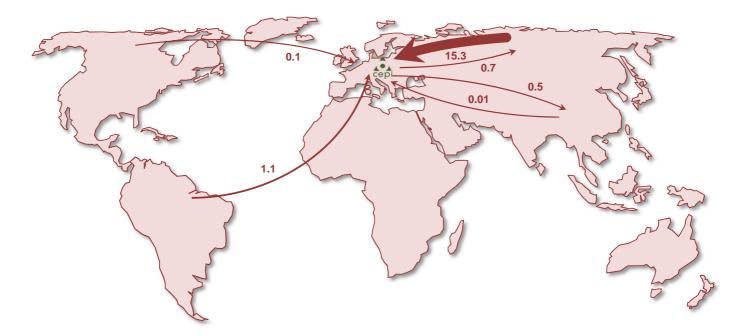

## CEPI Trade Flows of Paper for Recycling in 2016 (Million Tonnes)

**Total Imports to CEPI: 2.0 Million Tonnes** 

Total Exports from CEPI: 10.7 Million Tonnes

#### Paper for Recycling

Exports by CEPI countries increased by 5.6% (+569,000 tonnes). Imports into CEPI countries increased by 1.7% (+33,000 tonnes). The result is that the trade balance (exports-imports) increased by 6.6% (+536,000 tonnes). The major destinations of exports in 2016 were China (77%), Indonesia (5%) and India (4%). The main grade exported was 470710 - corrugated and kraft (70%).