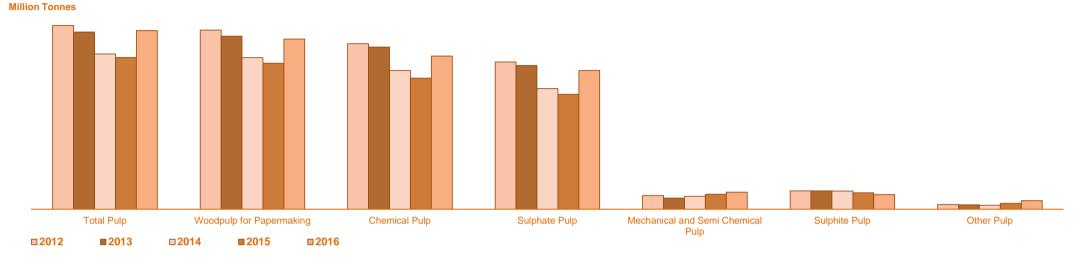

## **Overall View of the Industry**

#### **Pulp and Paper Industry in CEPI Countries**

| '000 Tonnes             | 1991 | 2000 | 2005 | 2010 | 2015 | 2016 | % Chg<br>vs. 2015 | % Chg<br>vs. 2000 |
|-------------------------|------|------|------|------|------|------|-------------------|-------------------|
| Paper and Board         |      |      |      |      |      |      |                   |                   |
| Exports                 |      |      |      |      |      |      |                   |                   |
| Imports                 |      |      |      |      |      |      |                   |                   |
| Trade Balance           |      |      |      |      |      |      |                   |                   |
| Production              |      |      |      |      |      |      |                   |                   |
| Consumption (Apparent)* |      |      |      |      |      |      |                   |                   |
| Exports / Production    |      |      |      |      |      |      |                   |                   |
| Imports / Consumption   |      |      |      |      |      |      |                   |                   |
| Market Pulp             |      |      |      |      |      |      |                   |                   |
| Exports                 |      |      |      |      |      |      |                   |                   |
| Imports                 |      |      |      |      |      |      |                   |                   |
| Trade Balance           |      |      |      |      |      |      |                   |                   |
| Production              |      |      |      |      |      |      |                   |                   |
| Consumption*            |      |      |      |      |      |      |                   |                   |
| Exports / Production    |      |      |      |      |      |      |                   |                   |
| Imports / Consumption   |      |      |      |      |      |      |                   |                   |
|                         |      |      |      |      |      |      |                   |                   |