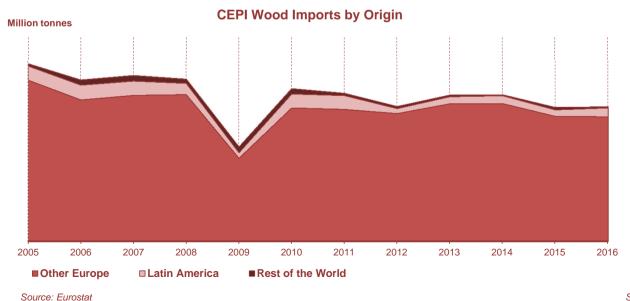

#### Wood

Wood imports represent 15.1% of the total amount of wood consumed by the European pulp & paper industry. It amounts to 16.5 million tonnes, 75% is roundwood and 25% chips.

The main sources of imports in 2016 were Other EU Countries (38%) Russia (35%) and Belarus (14%).

#### CEPI Trade Flows of Wood in 2016 (Million Tonnes)

Total Imports to CEPI: 16.5 Million Tonnes

#### Total Exports from CEPI: 1.2 Million Tonnes

Source: Eurostat