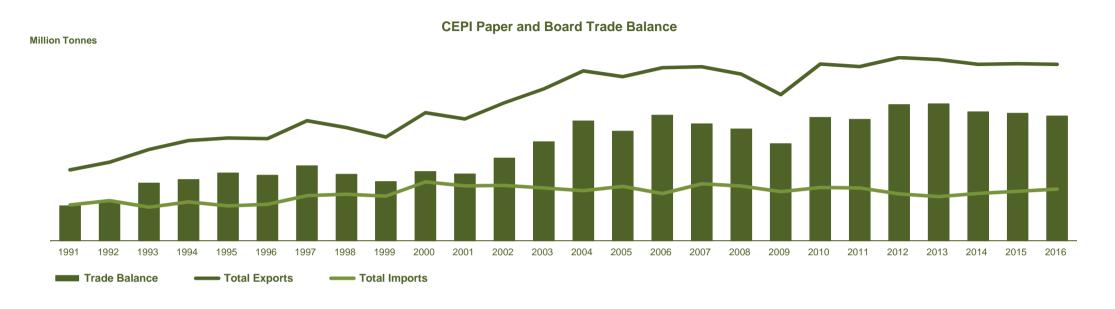

#### **Total Paper and Board**

Exports by CEPI countries decreased by 0.3% (-56,000 tonnes). Imports into CEPI countries increased by 4.5% (+240,000 tonnes). The result is that the trade balance (exports-imports) decreased by 2.1% (-296,000 tonnes). The major destinations of exports in 2016 were Other European Countries (38%), Asia (26%), Africa (13%) and USA (11%). The main grades exported were coated graphics (22%), carton boards (21%) and uncoated graphics (17%). The main sources of imports in 2016 were USA (23%), Switzerland (19%) and Russian Federation (9%). The main grades imported were case materials (31%) and carton board (18%).