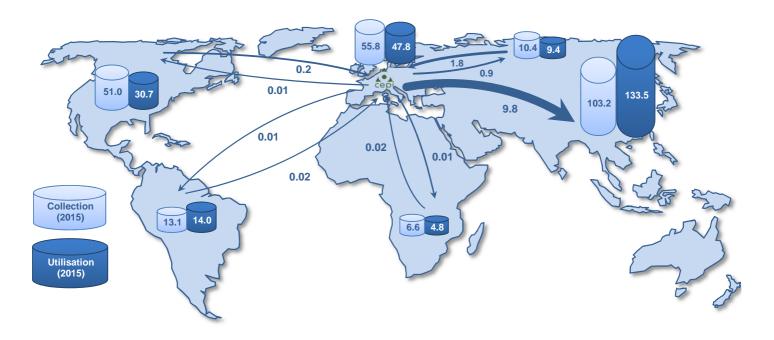

#### CEPI Trade Flows of Paper and Board in 2016 (Million Tonnes)

Total Imports to CEPI: 5.6 Million Tonnes

Total Exports from CEPI: 19.1 Million Tonnes

#### **Total Paper and Board**

Exports by CEPI countries decreased by 0.3% (-56,000 tonnes). Imports into CEPI countries increased by 4.5% (+240,000 tonnes). The result is that the trade balance (exports-imports) decreased by 2.1% (-296,000 tonnes). The major destinations of exports in 2016 were Other European Countries (38%), Asia (26%), Africa (13%) and USA (11%). The main grades exported were coated graphics (22%), carton boards (21%) and uncoated graphics (17%). The main sources of imports in 2016 were USA (23%), Switzerland (19%) and Russian Federation (9%). The main grades imported were case materials (31%) and carton board (18%).