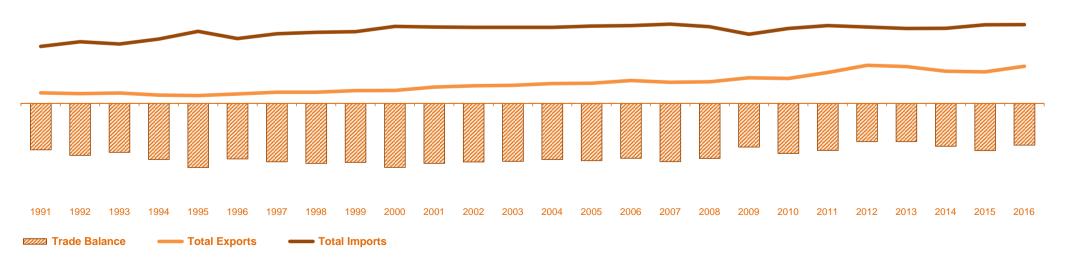

#### **Market Pulp**

Exports by CEPI countries increased by 17.8% (+576,000 tonnes). Imports into CEPI countries increased by 0.2% (+18,000 tonnes). The result is that the trade balance (exports-imports) increased by 11.5% (+559,000 tonnes). The major destinations of exports in 2016 were China (45%), other Asian countries (23%) and Other European Countries (23%) The main grades exported were sulphate pulp (78%) and machanical pulp (10%). The main sources of imports in 2016 were Brazil (50%), USA (14%) and Uruhuay (13%). The main grade imported was sulphate pulp (91%).